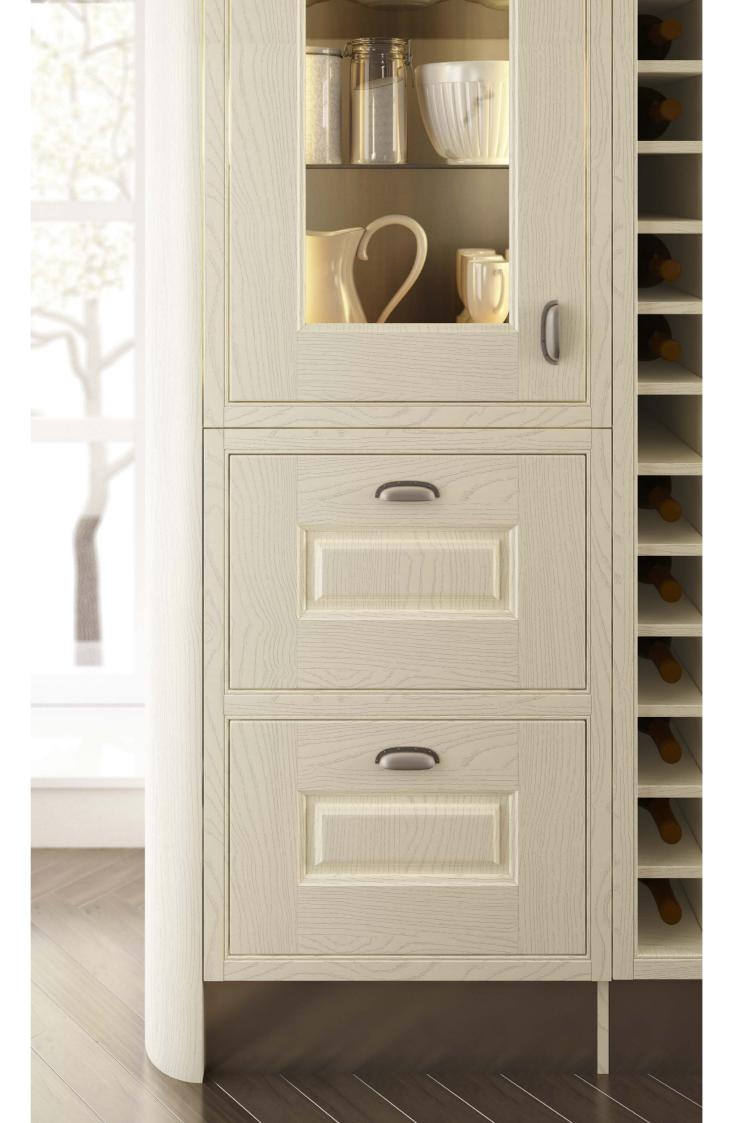

## Mussel Ash | BELOW Door Style: Tipp 301. Door Finish: Mussel.

Door Finish: Cream Ash.

Door Finish: Dakar Ash.

Door Finish: Cashmere Ash.

Door Finish: Mussel Ash.

Door Finish: Stone Grey Ash.

Baroque | Premier Interior Range