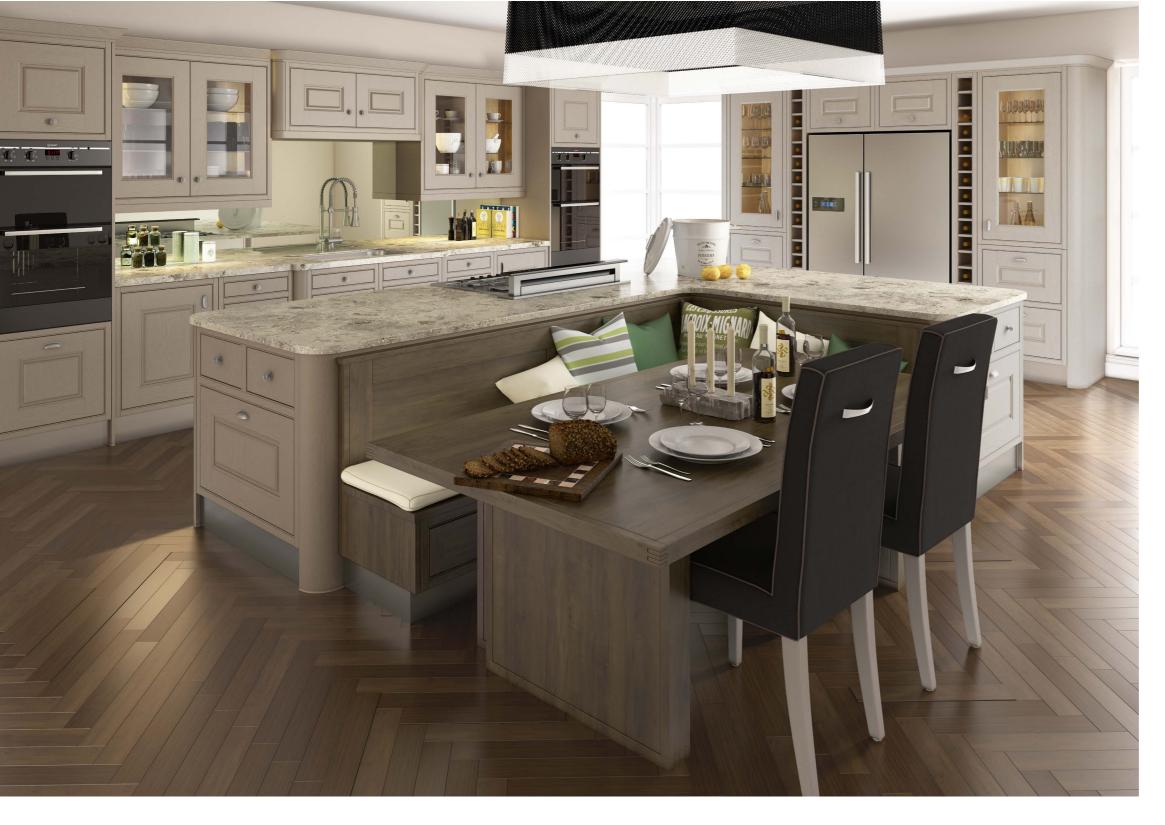

## Mussel Ash | BELOW Door Style: Tipp 301. Door Finish: Mussel.

Door Finish: Cream Ash.

Door Finish: Dakar Ash.

Door Finish: Cashmere Ash.

Door Finish: Mussel Ash.

Door Finish: Stone Grey Ash.

Baroque | Premier Interior Range