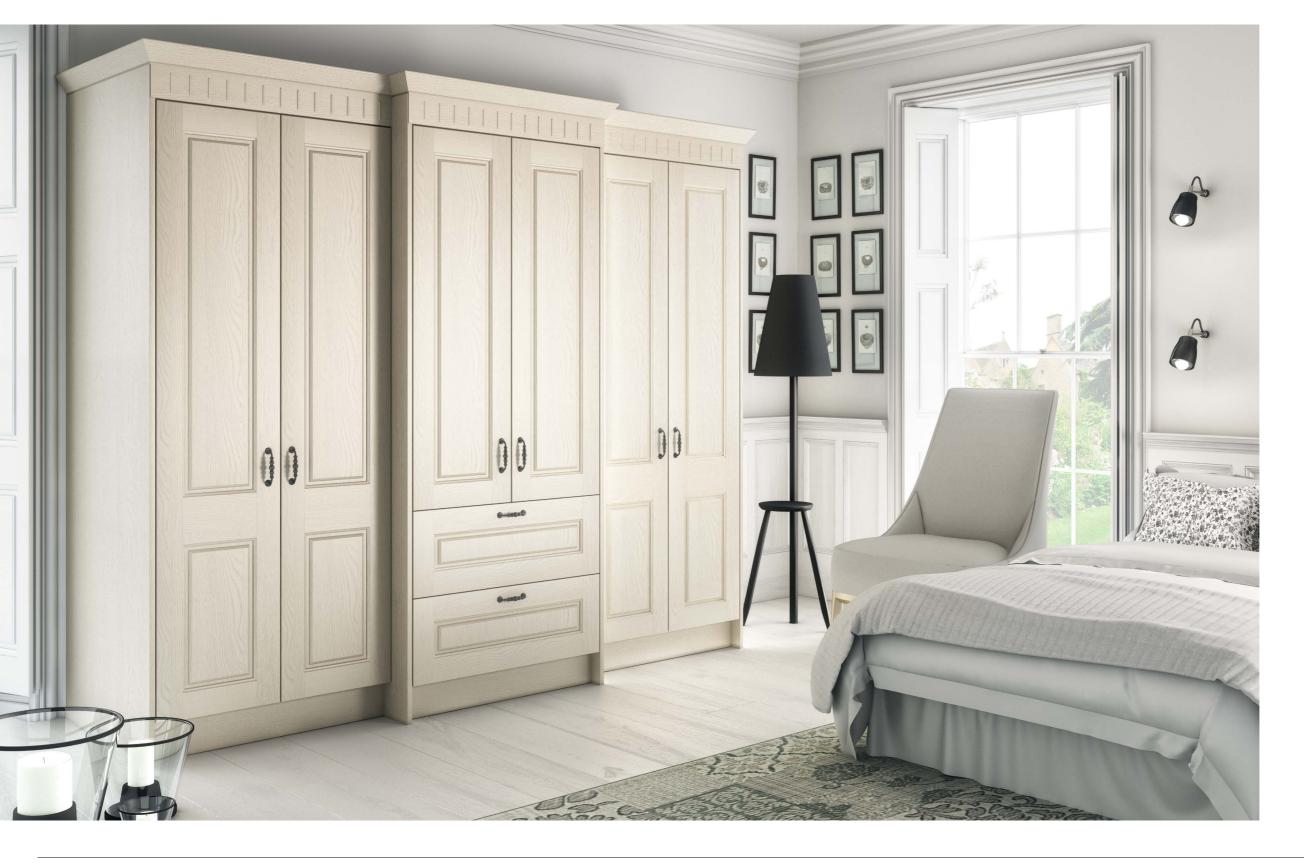

# Stone Grey Ash. | BELOW Door Style: Tipp 301 Inframe. Door Finish: Stone Grey.

**ABOVE** 

Door Style: Tipp 301 Inframe. Door Finish: Cream Ash.

www.tippo.ie Baroque | Premier Interior Range

## Mussel Ash | BELOW Door Style: Tipp 301. Door Finish: Mussel.

Door Finish: Cream Ash.

Door Finish: Dakar Ash.

Door Finish: Cashmere Ash.

Door Finish: Mussel Ash.

Door Finish: Stone Grey Ash.

Baroque | Premier Interior Range