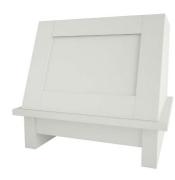

### Accessories

Accessory: Radius Post.

Accessory: Scooped Cornice.

Accessory: Scooped Pelmet

**TIPP 302** 

Door Finish: Cream Ash.

Door Finish: Dakar Ash.

Door Finish: Cashmere Ash.