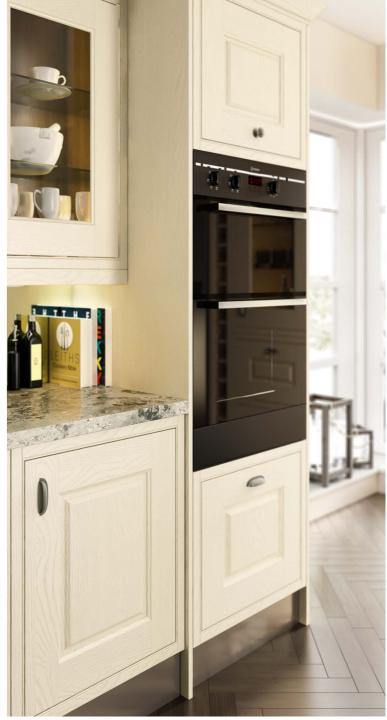

## Mussel Ash | BELOW Door Style: Tipp 301. Door Finish: Mussel.

Door Finish: Cream Ash.

Door Finish: Dakar Ash.

Door Finish: Cashmere Ash.

Door Finish: Mussel Ash.

Door Finish: Stone Grey Ash.

Baroque | Premier Interior Range