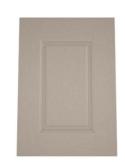

#### TIPP 301

Door Finish: Cream Ash.

Door Finish: Dakar Ash.

Door Finish: Cashmere Ash.

Door Finish: Mussel Ash.

Door Finish: Stone Grey Ash.

#### Available in the following wood grain finishes.

Finish: Cream Ash.

Finish: Dakar Ash.

Finish: Cashmere Ash.

Finish: Mussel Ash.

Finish: Stone Grey Ash.