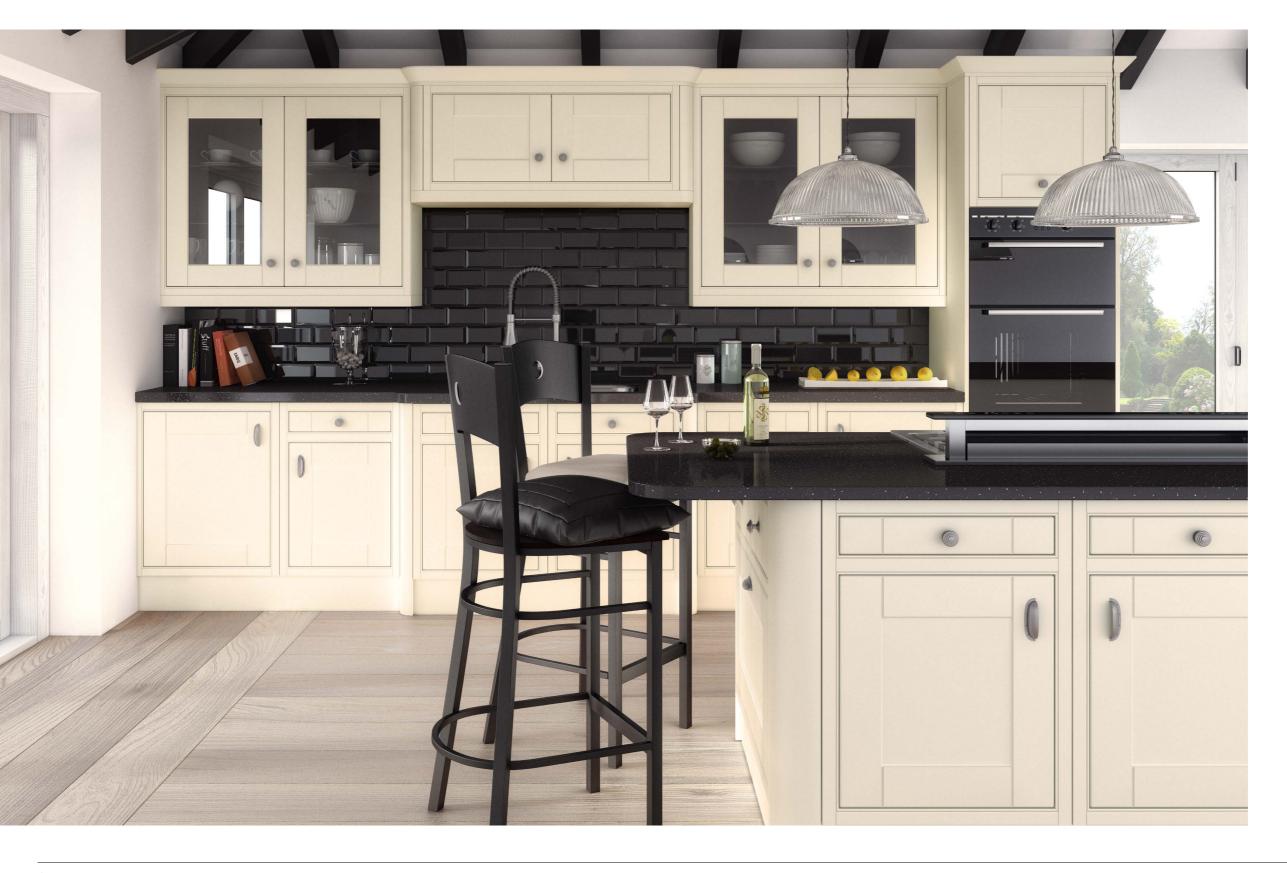

## Cream | Below Door Style: Shaker. Door Finish: Cream.

Door Finish: Cream.

Door Finish: Dakar.

Door Finish: Cashmere.

Door Finish: Mussel.

 $Door\ Finish:$ Stone Grey.

Baroque | Premier Interior Range www.tippo.ie