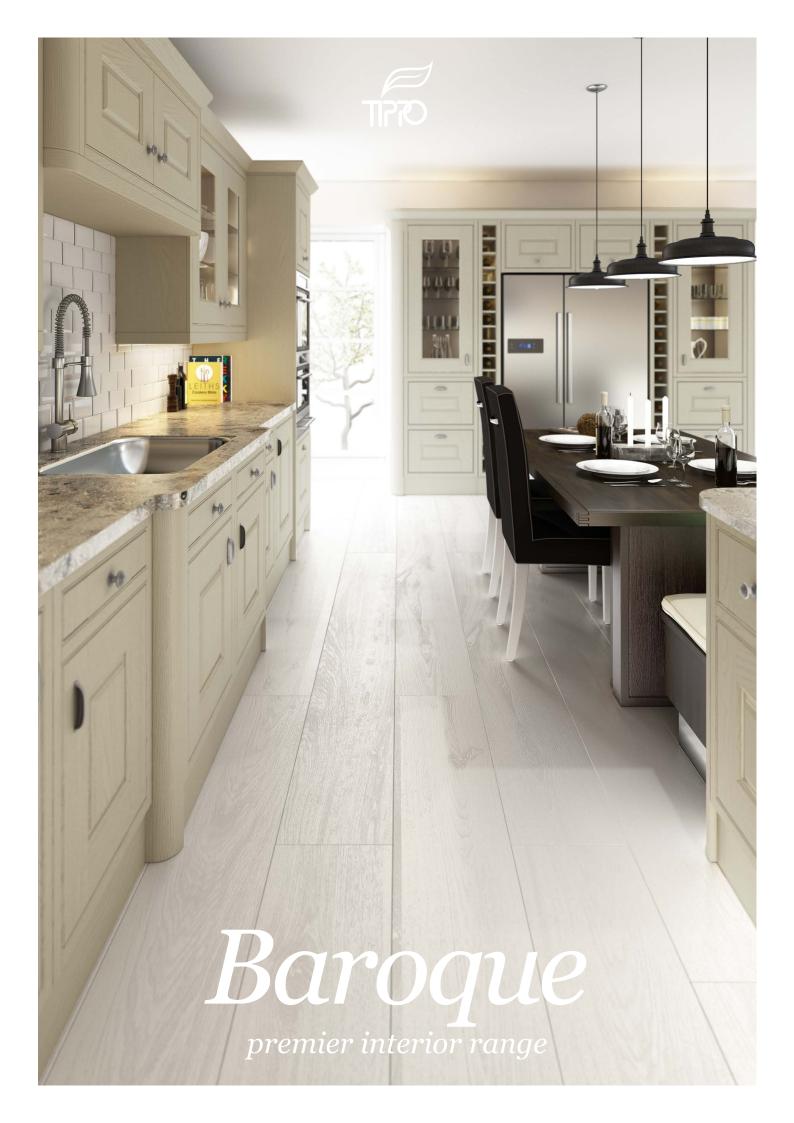

### Baroque

Pronunciation: [Buh-rohk]

The term 'Baroque' is used to describe works of art, craft or design characterised by rich ornamentation and complexity of line. Freely moulded surfaces achieve ornate, three-dimensional sculpted classicism.

#### THIS PAGE

Door Style: Tipp 301 Inframe. Door Finish: Mussel Ash. Baroque | Premier Interior Range www.tippo.ie